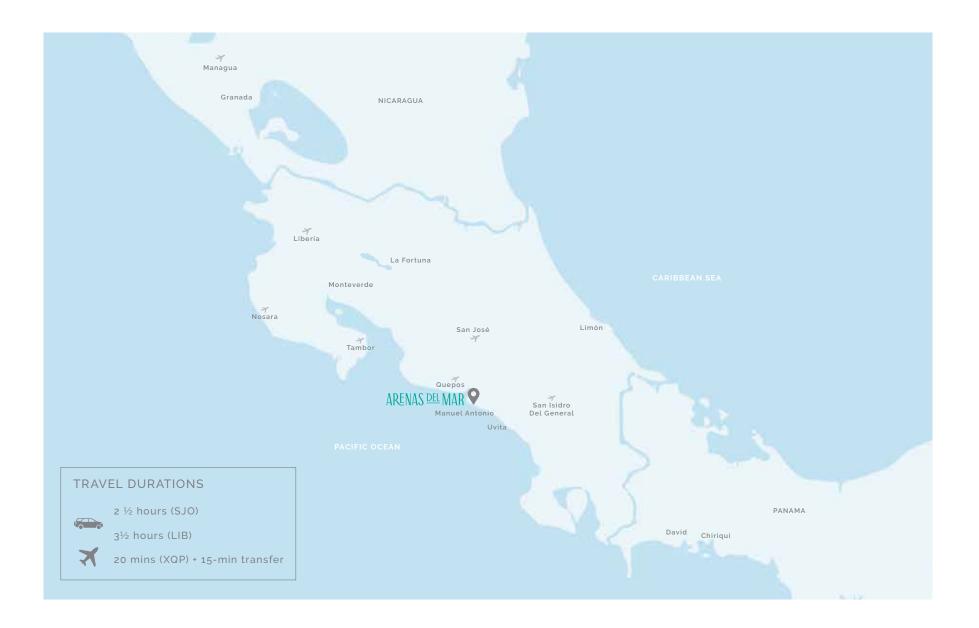

# ARENAS DEL MAR Manuelantonio





### Property Highlights

THE ONLY LUXURY RESORT IN MANUEL ANTONIO - RIGHT ON THE BEACH

> Walking distance from Manuel Antonio National Park

- > Direct access to two beaches: Espadilla & Playitas Beach
- > Playitas Pool & Beachfront Restaurant
- > Mirador Infinity Pool
- > Mirador Oceanview Restaurant
- > Las Brisas Wellness Center
- + In-house Naturalist Guides!

## Accommodation Snapshot

#### > 37 Suites & Rooms

 Views across Manuel AntonioNational Park, the Pacific Ocean and the rainforest

> King-sized beds, A/C & ceiling fans, TV, Wi-Fi, organic toiletries, cotton robes, hairdryer, coffee & tea station, jacuzzi (some rooms)

> Complimentary "Tico" minibar

#### Playitas Suite

> Near Playitas Beach.

> Ideal for families, easy beach / pool access

> Room Capacity: 6 adults or 4