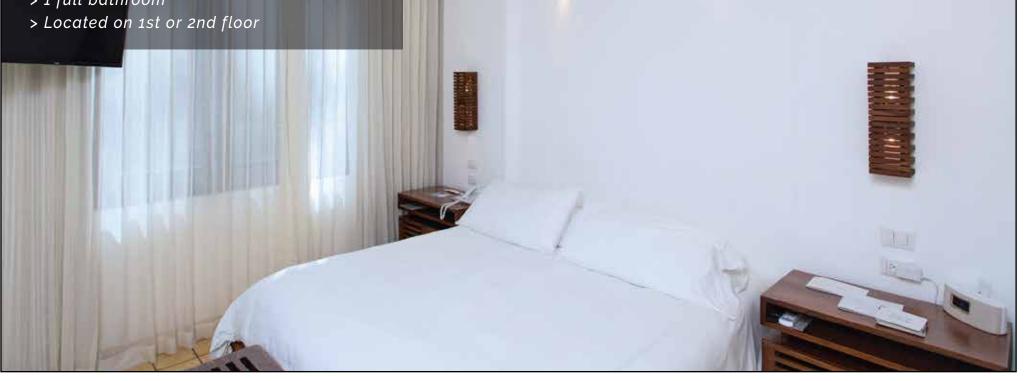

## Rainforest Suites

- > Studio-style rooms
- > Room Capacity: 2 adults
- > Small outdoor terrace: kitchenette & seating area

100

> 1 full bathroom