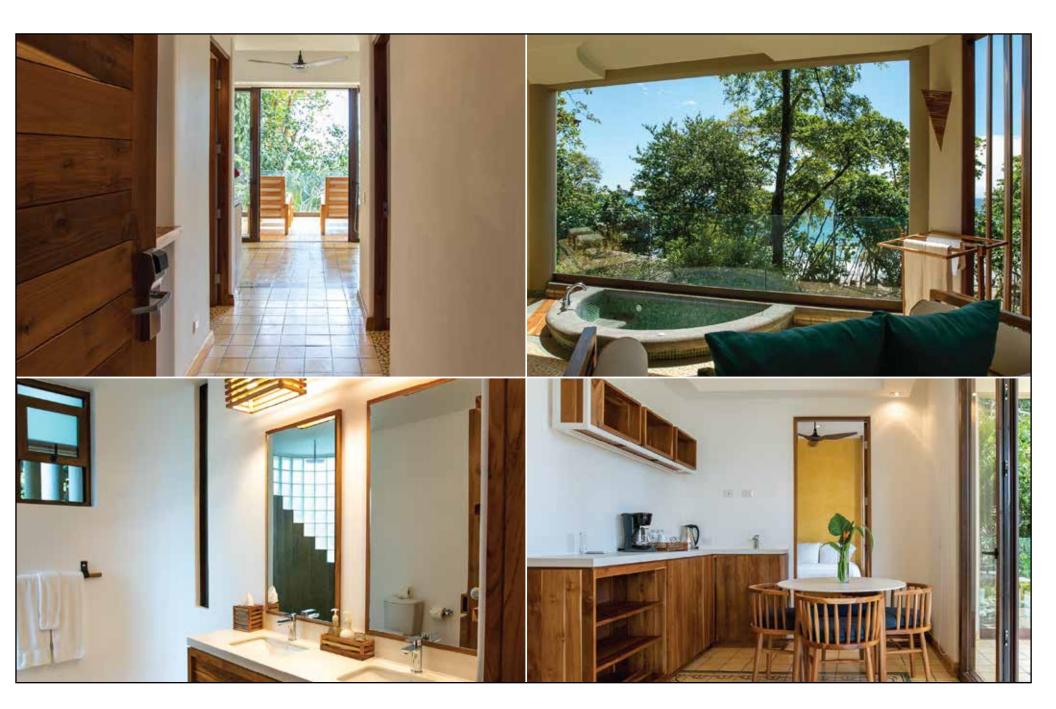

#### > 37 Suites & Rooms

 Views across Manuel AntonioNational Park, the Pacific Ocean and the rainforest

> King-sized beds, A/C & ceiling fans, TV, Wi-Fi, organic toiletries, cotton robes, hairdryer, coffee & tea station, jacuzzi (some rooms)

> Complimentary "Tico" minibar

#### Playitas Suite

> Near Playitas Beach.

> Ideal for families, easy beach / pool access

> Room Capacity: 6 adults or 4 adults + children under 12

> 2 Bedroom Luxury Suite:

- \* Master Bedroom with king-sized bed
- \* Double Bedroom with two queen-sized bed
- > Spacious living area: full-sized pull-out sofa bed, TV, kitchenette, dining table & chairs

> Expansive covered balcony: private hot tub, daybed & lounge chairs

> 2 full bathrooms + 1 smaller complete bathroom

> Located at just steps from the ocean