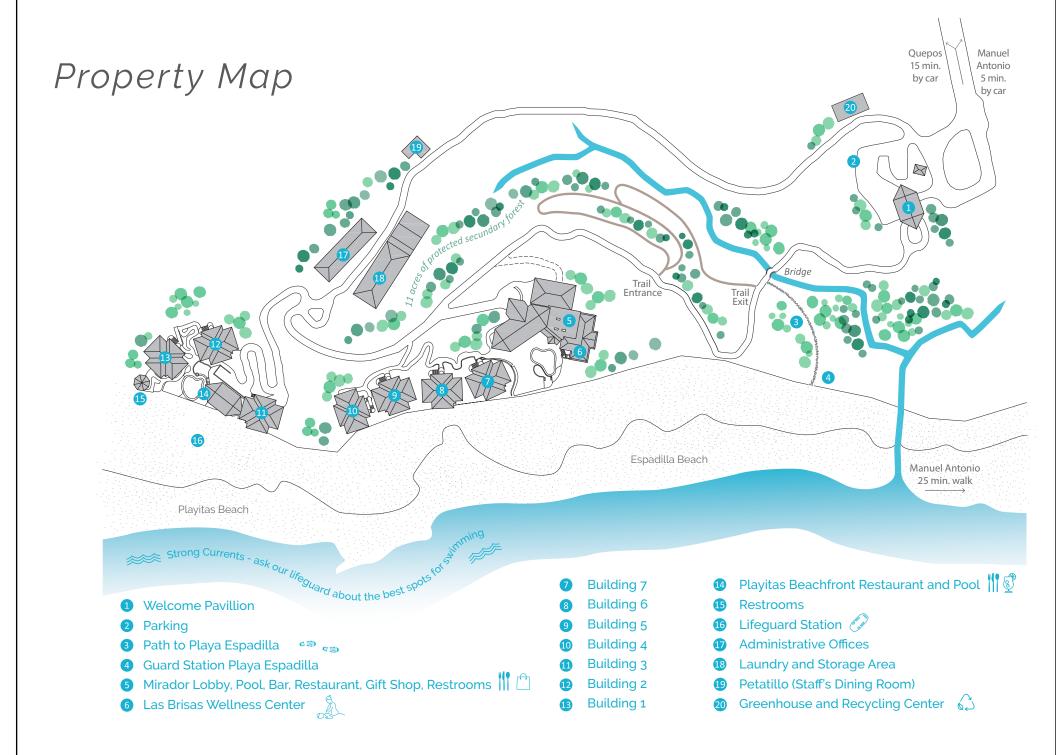

# ARENAS DEL MAR Manuelantonio





### Property Highlights

THE ONLY LUXURY RESORT IN MANUEL ANTONIO - RIGHT ON THE BEACH

> Walking distance from Manuel Antonio National Park

- > Direct access to two beaches: Espadilla & Playitas Beach
- > Playitas Pool & Beachfront Restaurant
- > Mirador Infinity Pool
- > Mirador Oceanview Restaurant
- > Las Brisas Wellness Center
- + In-house Naturalist Guides!

## Accommodation Snapshot

#### > 37 Suites & Rooms

 Views across Manuel AntonioNational Park, the Pacific Ocean and the rainforest

> King-sized beds, A/C & ceiling fans, TV, Wi-Fi, organic toiletries, cotton robes, hairdryer, coffee & tea station, jacuzzi (some rooms)

> Complimentary "Tico" minibar

#### Playitas Suite

> Near Playitas Beach.

> Ideal for families, easy beach / pool access

> Room Capacity: 6 adults or 4 a