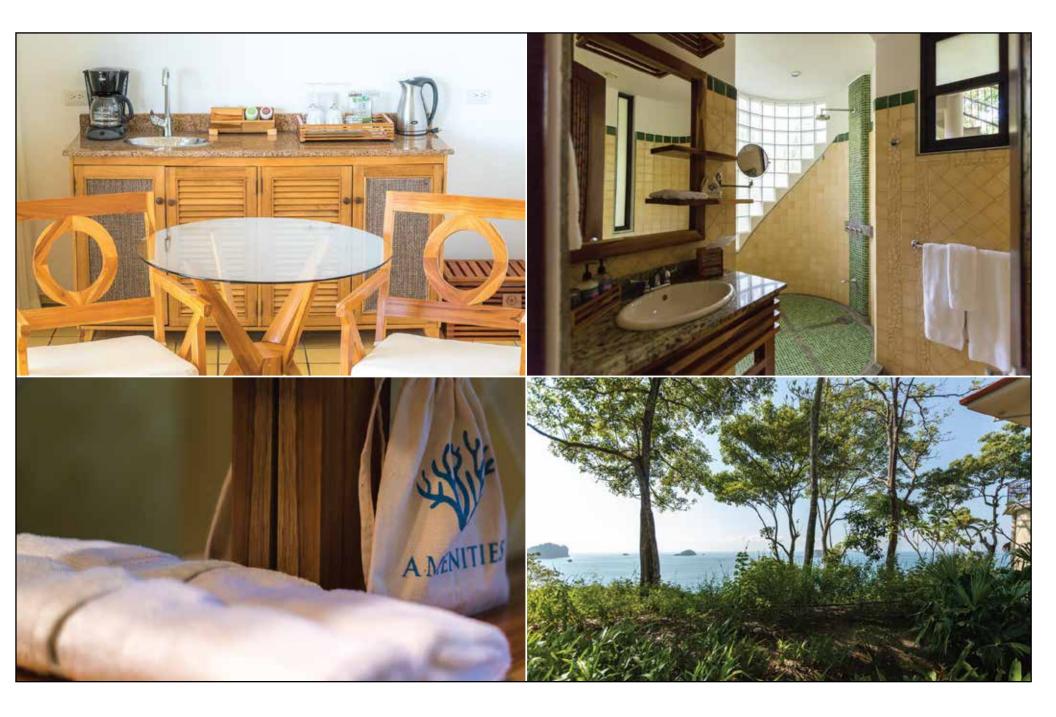

#### > 37 Suites & Rooms

 Views across Manuel AntonioNational Park, the Pacific Ocean and the rainforest

> King-sized beds, A/C & ceiling fans, TV, Wi-Fi, organic toiletries, cotton robes, hairdryer, coffee & tea station, jacuzzi (some rooms)

> Complimentary "Tico" minibar